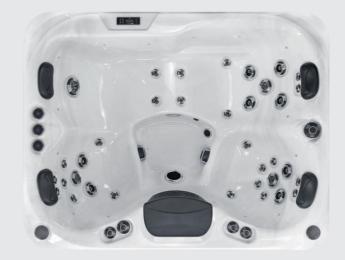

#### **FEATURED JETS**

|          | 3 |
|----------|---|
| <u> </u> |   |

5 Total Jets -----

(C 1 x 5 inch Jets -----

œ ) 11 x 4 inch Jets

-----

② 23 x 2.2 inch Jets

## **FEATURES**

| People                     | 3                       |
|----------------------------|-------------------------|
| Dimensions                 | 2130 x 1650 x 870 mm    |
| Seat layout                | 4 seat                  |
| LED Lighting               | $\checkmark$            |
| Music                      | Bluetooth               |
| Ozone                      | $\checkmark$            |
| Insulation                 | Platinum Premium Shield |
| Electrical Supply Required | 13 AMP                  |
| Heater                     | 2kw                     |
| Pumps                      | 1 x 2 HP                |
| Circulation Pump           | 1 x 0.5 HP              |