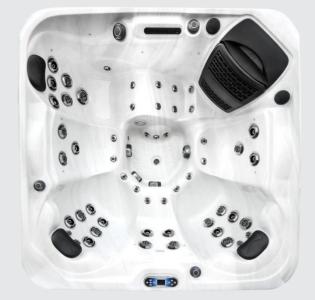

# Premium Range **Santorini**

### **FEATURED JETS**

|   | 52 Total Jets      |
|---|--------------------|
| 0 | 3 x 5 inch Jets    |
| 0 | 20 x 3.5 inch Jets |

② 29 x 2 inch Jets

## **FEATURES**

| People                     | 6                       |
|----------------------------|-------------------------|
| Dimensions                 | 2100 x 2100 x 940 mm    |
| Seat layout                | 5 seats + 1 lounger     |
| LED Lighting               | ✓ Premium               |
| Music                      | Bluetooth               |
| Ozone                      | $\checkmark$            |
| Insulation                 | Platinum Premium Shield |
| Electrical Supply Required | 32 AMP                  |
| Heater                     | 3kw                     |
| Pumps                      | 2 x 2 HP                |
| Circulation Pump           | 1 x 0.5 HP              |