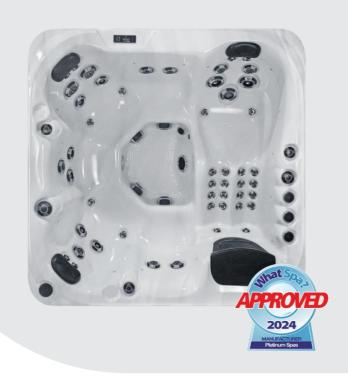

# **FEATURED JETS**

49 Total Jets

5 x 5 inch Jets

14 x 4 inch Jets

30 x 2.2 inch Jets

#### **FEATURES**

| People                     | 6                       |
|----------------------------|-------------------------|
| Dimensions                 | 2000 x 2000 x 900 mm    |
| Seat layout                | 5 seats + 1 lounger     |
| LED Lighting               | ✓                       |
| Music                      | Bluetooth               |
| Ozone                      | ✓                       |
| Insulation                 | Platinum Premium Shield |
| Electrical Supply Required | 32 AMP                  |
| Heater                     | 3kw                     |
| Pumps                      | 2 x 2 HP                |
| Circulation Pump           | 1 x 0.5 HP              |