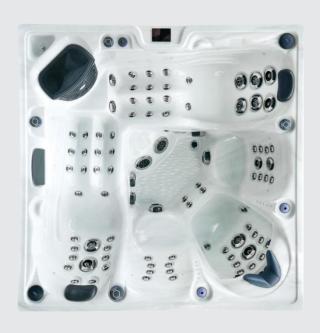

# Premium Range Onyx

# **FEATURED JETS**

(0,0 0,0 0,0

90 Total Jets

2 x 7 inch Jets

 $10 \times 5$  inch Jets

8 x 3.5 inch Jets

70 x 2 inch Jets

## **FEATURES**

| People                     | 5                       |
|----------------------------|-------------------------|
| Dimensions                 | 2200 x 2200 x 940 mm    |
| Seat layout                | 3 seats + 2 loungers    |
| LED Lighting               | √ Premium               |
| Music                      | Bluetooth               |
| Ozone                      | ✓                       |
| Insulation                 | Platinum Premium Shield |
| Electrical Supply Required | 40 AMP                  |
| Heater                     | 3kw                     |
| Pumps                      | 4 x 2 HP                |
| Circulation Pump           | 1 x 0.5 HP              |