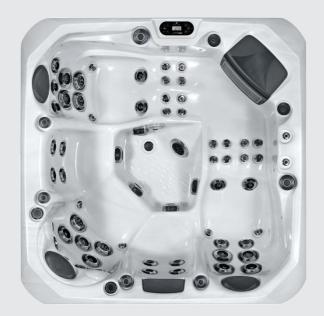

# Premium Range Marseille

# **FEATURED JETS**

|   | 58 Total Jets      |
|---|--------------------|
|   | 1 x 7 inch Jets    |
| 0 | 13 x 5 inch Jets   |
| 0 | 21 x 3.5 inch Jets |

② 23 x 2 inch Jets

# **FEATURES**

| People                     | 5                       |
|----------------------------|-------------------------|
| Dimensions                 | 2000 x 2000 x 940 mm    |
| Seat layout                | 3 seats + 2 loungers    |
| LED Lighting               | ✓ Premium               |
| Music                      | Bluetooth               |
| Ozone                      | $\checkmark$            |
| Insulation                 | Platinum Premium Shield |
| Electrical Supply Required | 32 AMP                  |
| Heater                     | 3kw                     |
| Pumps                      | 2 x 2 HP                |
| Circulation Pump           | 1 x 0.5 HP              |