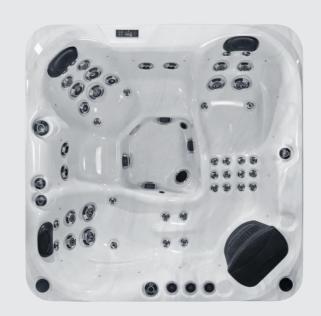

## **FEATURED JETS**

47 Total Jets

7 x 5 inch Jets

12 x 4 inch Jets

② 28 x 2.2 inch Jets

### **FEATURES**

| People                     | 5                       |
|----------------------------|-------------------------|
| Dimensions                 | 2000 x 2000 x 900 mm    |
| Seat layout                | 3 seats + 2 loungers    |
| LED Lighting               | ✓                       |
| Music                      | Bluetooth               |
| Ozone                      | ✓                       |
| Insulation                 | Platinum Premium Shield |
| Electrical Supply Required | 32 AMP                  |
| Heater                     | 3kw                     |
| Pumps                      | 2 x 2 HP                |
| Circulation Pump           | 1 x 0.5 HP              |
|                            |                         |