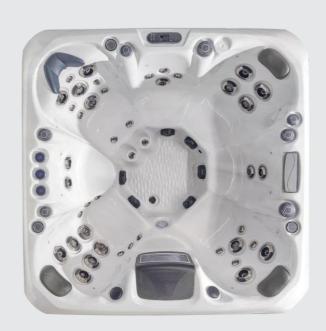

# Premium Range **Colombo**

### **FEATURED JETS**

000

48 Total Jets

 $17 \times 5$  inch Jets

9 x 3.5 inch Jets

22 x 2 inch Jets

#### **FEATURES**

| People                     | 7                       |
|----------------------------|-------------------------|
| Dimensions                 | 2100 x 2100 x 950 mm    |
| Seat layout                | 7 seats                 |
| LED Lighting               | √ Premium               |
| Music                      | Bluetooth               |
| Ozone                      | ✓                       |
| Insulation                 | Platinum Premium Shield |
| Electrical Supply Required | 32 AMP                  |
| Heater                     | 3kw                     |
| Pumps                      | 2 x 2 HP                |
| Circulation Pump           | 1 x 0.5 HP              |